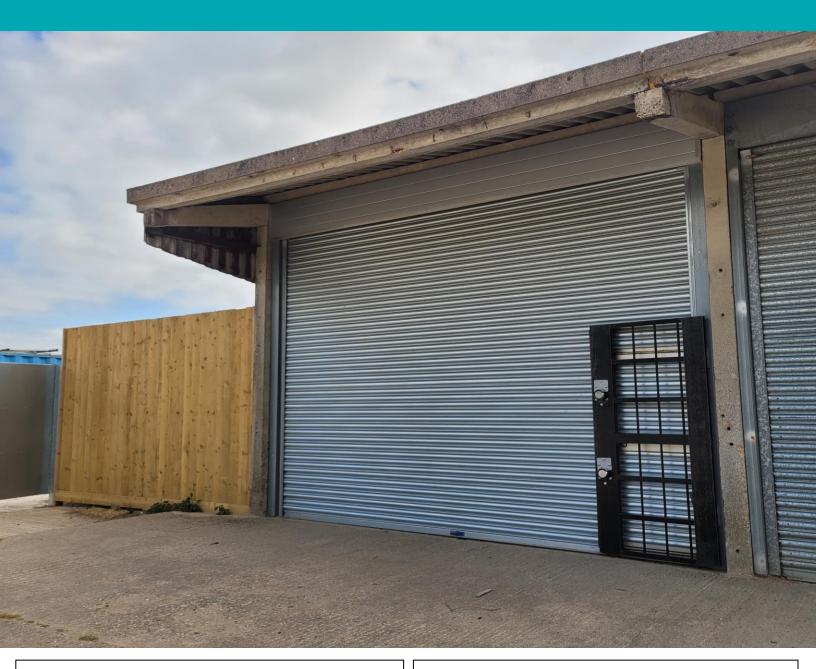

## 1 The Wood Barn, Lower Farm, Chisbury, SN8 3JA

A secure, well positioned concrete block portal frame industrial unit in a peaceful rural location with shared lavatory facilities.

The Wood Barn comes to a total of approximately 371 sq ft on the ground floor and benefits from an up and over roller shutter door, electricity and allocated parking.

Chisbury is within a short distance of the A4 which connects directly to Marlborough, Hungerford & Newbury.

- Roller shutter and secure personnel door installed.
- Immediate occupation available.
- FRI lease excluded from the L&T Act 1954.
- Services: Mains water & electricity.
- Not currently rated, predicted rateable value of £2,000 (eligible for small business rate relief).
- To let: £215 pcm + VAT Exclusive.
- Viewing by appointment; contact Andrew Stibbard on 07915 668232.